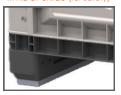

The final product delivers superior performance and strength that will substantially improve fruit quality and raise hygiene, operating and safety standards:

- 4 integrated moulded-in stainless steel beams that minimise side flex like no other bin on the market.
- No special stropping required.
- Timber skids to reduce slippage for improved safety.
- Modular design dramatically lowers freight cost by approxi. 50%.
- Modular design also means that damaged components can be easily and cost effectively replaced thus extending service life.

## **SUPERIOR** performance!

Integral Stainless Steel bar for **remarkable** strength

Polycarbonate label/card holder

Smooth rounded edges

Replaceable timber skids (for safety)

Moulded-in customer Logo

- UV Resistant Polypropylene
- Vented
- Robust and sturdy
- Modular design (easy to repair/replace parts)
- Stainless Steel reinforced sides minimal Lateral Flexn(5mm at 230kgf)
- No special stropping required
- Timber skids
- Smooth rounded edges
- Antibacterial