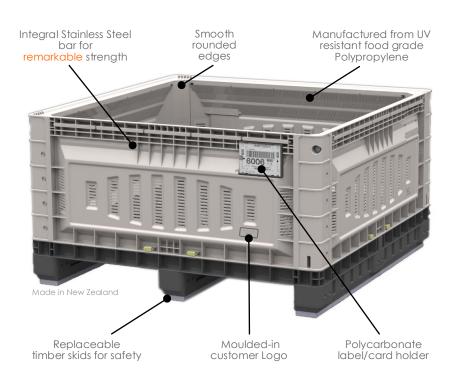

## **SUPERIOR** performance!

Integral Stainless Steel bar for **remarkable** strength

Polycarbonate label/card holder

Smooth rounded edges

Replaceable timber skids (for safety)

Moulded-in customer Logo

- UV Resistant Polypropylene
- Vented
- Robust and sturdy
- Modular design (easy to repair/replace parts)
- Stainless Steel reinforced sides minimal Lateral Flexn(5mm at 230kgf)
- No special stropping required
- Timber skids
- Smooth rounded edges
- Antibacterial

- Durable PC label holder
- Embossed customer/brand name plate (42mm x 80mm)
- Multi-stack (up to 12 bins high)
- Capacity: 625 litres
- Freight efficient (reducing costs by approximately 50%)
- Proven track record
- Recyclable
- Proudly New Zealand made and owned