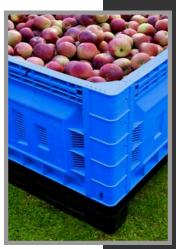

The final product delivers superior performance and strength that will substantially improve fruit quality and raise hygiene, operating and safety standards:

- 4 integrated moulded-in stainless steel beams that minimise side flex like no other bin on the market.
- No special stropping required.
- Timber skids to reduce slippage for improved safety.
- Modular design dramatically lowers freight cost by approxi. 50%.
- Modular design also means that damaged components can be easily and cost effectively replaced thus extending service life.

## **SUPERIOR** performance!

Integral Stainless Steel bar for **remarkable** strength

Polycarbonate label/card holder

Smooth rounded edges

Replaceable timber skids (for safety)

Moulded-in customer Logo

- UV Resistant Polypropylene
- Vented
- Robust and sturdy
- Modular design (easy to repair/replace parts)
- Stainless Steel reinforced sides minimal Lateral Flexn(5mm at 230kgf)
- No special stropping required
- Timber skids
- Smooth rounded edges
- Antibacterial

- Durable PC label holder
- Embossed customer/brand name plate (42mm x 80mm)
- Multi-stack (up to 12 bins high)
- Capacity: 625 litres
- Freight efficient (reducing costs by approximately 50%)
- Proven track record
- Recyclable
- Proudly New Zealand made and owned