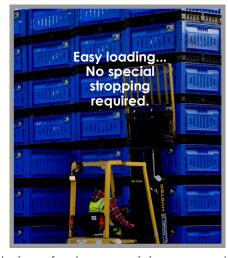

The final product delivers superior performance and strength that will substantially improve fruit quality and raise hygiene, operating and safety standards:

- 4 integrated moulded-in stainless steel beams that minimise side flex like no other bin on the market.
- No special stropping required.
- Timber skids to reduce slippage for improved safety.
- Modular design dramatically lowers freight cost by approxi. 50%.
- Modular design also means that damaged components can be easily and cost effectively replaced thus extending service life.