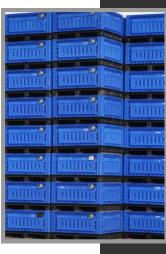

The final product delivers superior performance and strength that will substantially improve fruit quality and raise hygiene, operating and safety standards:

- 4 integrated moulded-in stainless steel beams that minimise side flex like no other bin on the market.
- No special stropping required.
- Timber skids to reduce slippage for improved safety.
- Modular design dramatically lowers freight cost by approxi. 50%.
- Modular design also means that damaged components can be easily and cost effectively replaced thus extending service life.

- Durable PC label holder
- Embossed customer/brand name plate (42mm x 80mm)
- Multi-stack (up to 12 bins high)
- Capacity: 625 litres
- Freight efficient (reducing costs by approximately 50%)
- Proven track record
- Recyclable
- Proudly New Zealand made and owned