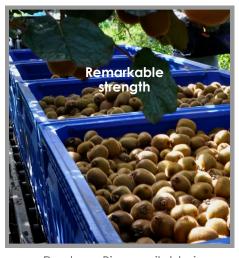

## **SUPERIOR** performance!

Integral Stainless Steel bar for **remarkable** strength

Polycarbonate label/card holder

Smooth rounded edges

Replaceable timber skids (for safety)

Moulded-in customer Logo

- UV Resistant Polypropylene
- Vented
- Robust and sturdy
- Modular design (easy to repair/replace parts)
- Stainless Steel reinforced sides minimal Lateral Flexn(5mm at 230kgf)
- No special stropping required
- Timber skids
- Smooth rounded edges
- Antibacterial