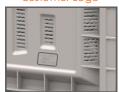

## **SUPERIOR** performance!

Integral Stainless Steel bar for **remarkable** strength

Polycarbonate label/card holder

Smooth rounded edges

Replaceable timber skids (for safety)

Moulded-in customer Logo

- UV Resistant Polypropylene
- Vented
- Robust and sturdy
- Modular design (easy to repair/replace parts)
- Stainless Steel reinforced sides minimal Lateral Flexn(5mm at 230kgf)
- No special stropping required
- Timber skids
- Smooth rounded edges
- Antibacterial

- Durable PC label holder
- Embossed customer/brand name plate (42mm x 80mm)
- Multi-stack (up to 12 bins high)
- Capacity: 625 litres
- Freight efficient (reducing costs by approximately 50%)
- Proven track record
- Recyclable
- Proudly New Zealand made and owned