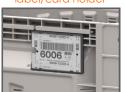

## **SUPERIOR** performance!

Integral Stainless Steel bar for **remarkable** strength

Polycarbonate label/card holder

Smooth rounded edges

Replaceable timber skids (for safety)

Moulded-in customer Logo

- UV Resistant Polypropylene
- Vented
- Robust and sturdy
- Modular design (easy to repair/replace parts)
- Stainless Steel reinforced sides minimal Lateral Flexn(5mm at 230kgf)
- No special stropping required
- Timber skids
- Smooth rounded edges
- Antibacterial

- Durable PC label holder
- Embossed customer/brand name plate (42mm x 80mm)
- Multi-stack (up to 12 bins high)
- Capacity: 625 litres
- Freight efficient (reducing costs by approximately 50%)
- Proven track record
- Recyclable
- Proudly New Zealand made and owned